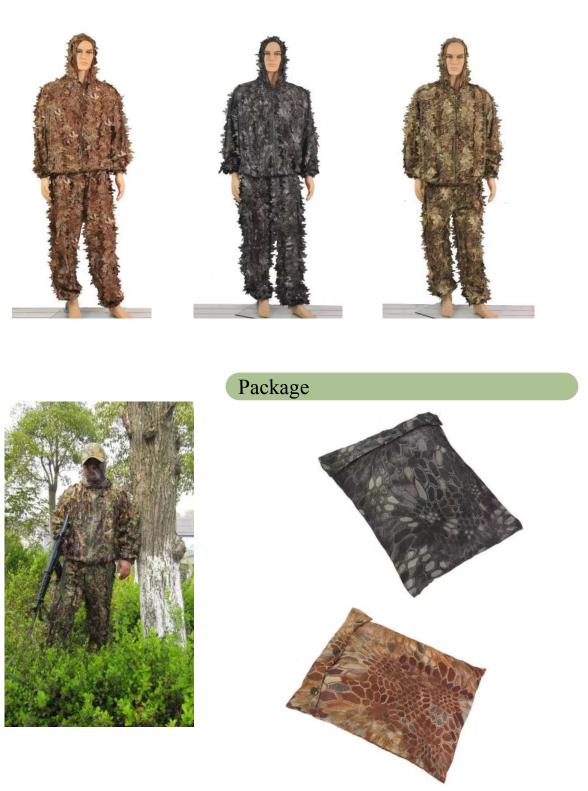

## Ghillie Suit 2. Leaf ghillie suit , jacket and pant

### **Specifications:**

Material: Polyester Color: Camouflage, Nude Desert,Nude Black Size: one size for all Package Size: 38 \* 33 \* 8cm / 14.96 \* 12.99 \* 3.15in Package Weight: 460g / 16.22oz

# Color options