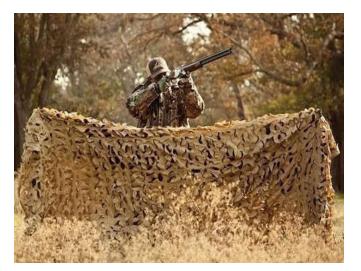

### Hunting blinds : real tree camouflage cap with 3D leaf mask

Hunting blinds : real tree camouflage cap, glove,mask,hood

Camouflage net

1. Civil Camouflage net

5, bird-watching, hunting

6, paintball games, sniper.

## Camo net application displays: