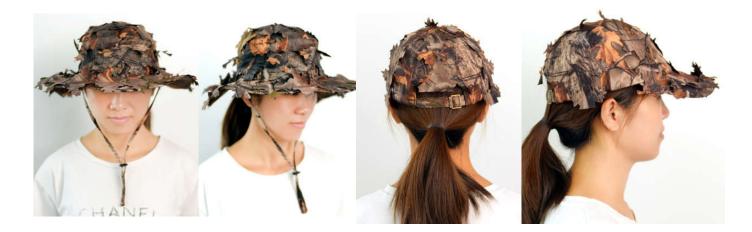

### Hunting blinds : real tree camouflage cap with 3D leaf mask

Hunting blinds : real tree camouflage cap, glove,mask,hood

Camouflage net

1. Civil Camouflage net