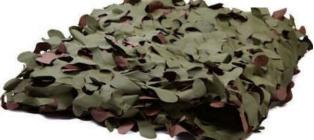

### Camouflage net displays:

Snow White

Woodland Camouflage

Army Green

Desert Digital

Desert Camouflage A

Desert Camouflage B

Digital Camouflage

Sea Blue Camouflage

Single Orange

Single Black

Custom design Color

Single Red

Reversible Sand/Brown

Reversible Green/Brown

Reversible Grey/white