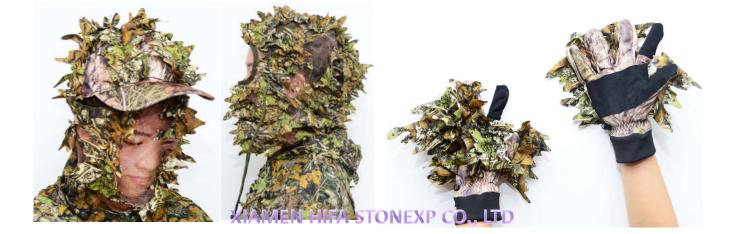

### Hunting blinds : real tree camouflage cap with 3D leaf mask

Hunting blinds : real tree camouflage cap, glove,mask,hood

Camouflage net

1. Civil Camouflage net