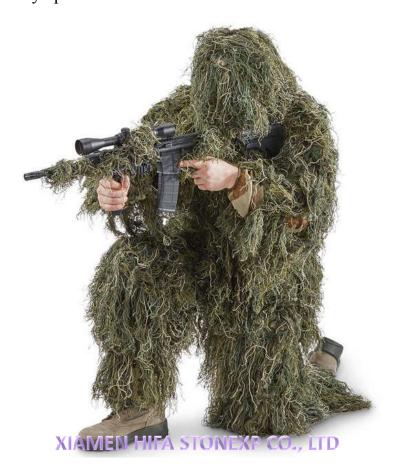

### Ghillie Suit 1. Full Body 5-Pc. ghillie suit

### Item Description

Hiding from something? For optimal concealment when hunting or trying to avoid your honey-do list, blend into the brush with our 5-Pc. Full Body Ghillie Suit. This complete set includes Jacket, Pants, Hood, Weapon Wrap and Storage Bag... everything you need to stay stealthy and hidden while on the hunt.

Made of 100% polyester Lightweight mesh lining for breathability Fire-retardant synthetic fibers help prevent you from bursting into flames Jacket has snap front for easy on / off Pants have an elastic waist with adjustment, snap-open cuffs with elastic Hood has mesh eye panel