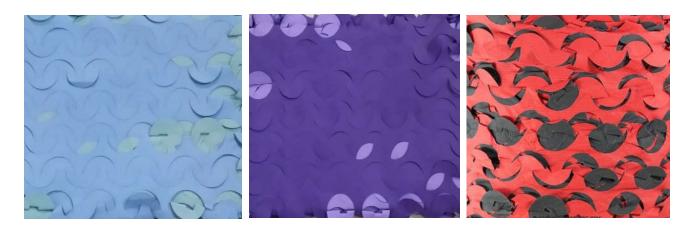

### Camouflage net displays:

Snow White

Woodland Camouflage

Army Green

Desert Digital

Desert Camouflage A

Desert Camouflage B

Digital Camouflage

Sea Blue Camouflage

Single Orange

Single Black

Custom design Color

Single Red

Reversible Sand/Brown

Reversible Green/Brown

Reversible Grey/white

Reversible Blue/light blue

Reversible Purple/Light Purple

Reversible Red/Black