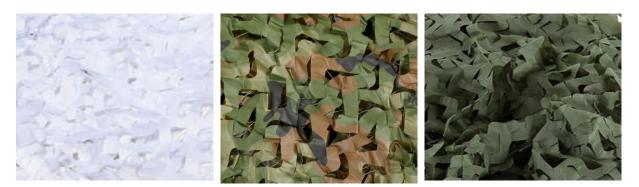

### Hunting blinds : real tree camouflage cap with 3D leaf mask

Hunting blinds : real tree camouflage cap, glove,mask,hood

Camouflage net

1. Civil Camouflage net

### Item Description

There are forest, desert, sea blue and snowfield style available.

Performance indicators are as follows:

1, Material: Polyester Oxford.

2,Size:can be customised

3,Color:can be customised

### Camouflage net displays:

Snow White

Woodland Camouflage

Army Green

Desert Digital

Desert Camouflage A

Desert Camouflage B

Digital Camouflage