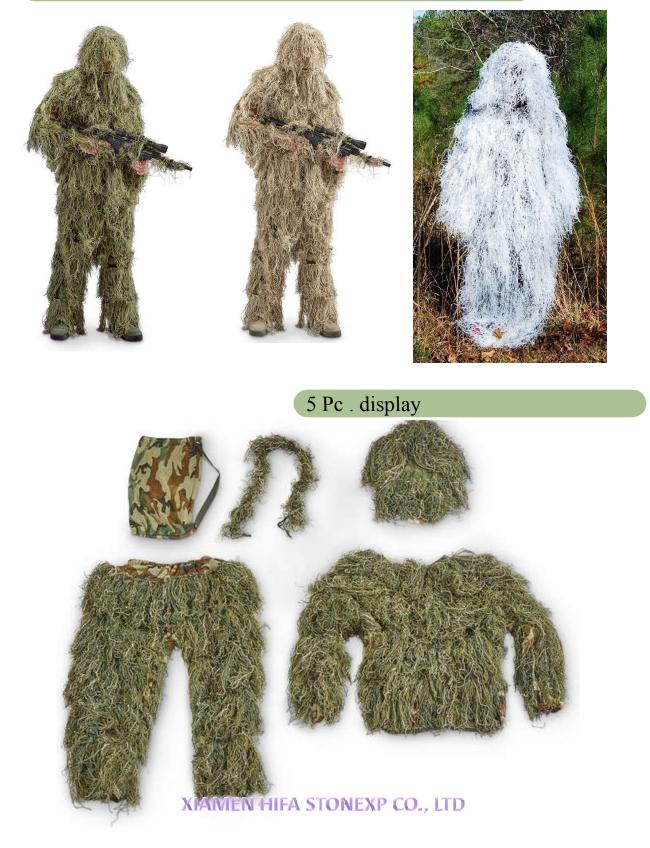

### Ghillie Suit 1. Full Body 5-Pc. ghillie suit

### Item Description

Hiding from something? For optimal concealment when hunting or trying to avoid your honey-do list, blend into the brush with our 5-Pc. Full Body Ghillie Suit. This complete set includes Jacket, Pants, Hood, Weapon Wrap and Storage Bag... everything you need to stay stealthy and hidden while on the hunt.

Made of 100% polyester Lightweight mesh lining for breathability Fire-retardant synthetic fibers help prevent you from bursting into flames Jacket has snap front for easy on / off Pants have an elastic waist with adjustment, snap-open cuffs with elastic Hood has mesh eye panel

## Color options