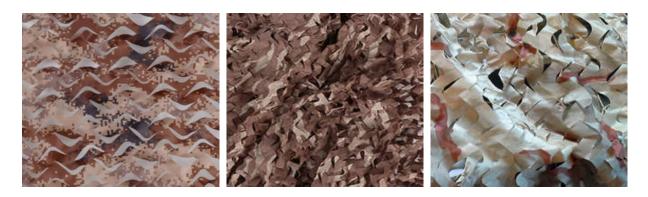

### Camouflage net displays:

Snow White

Woodland Camouflage

Army Green

Desert Digital

Desert Camouflage A

Desert Camouflage B

Digital Camouflage

Sea Blue Camouflage

Single Orange

Single Black

Custom design Color

Single Red

Reversible Sand/Brown

Reversible Green/Brown

Reversible Grey/white