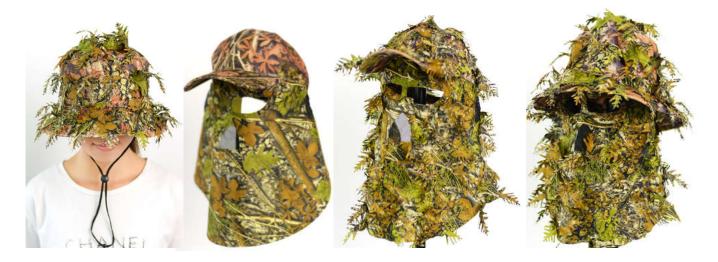

### Hunting blinds : real tree camouflage cap with 3D leaf mask

Hunting blinds : real tree camouflage cap, glove,mask,hood

Camouflage net

1. Civil Camouflage net