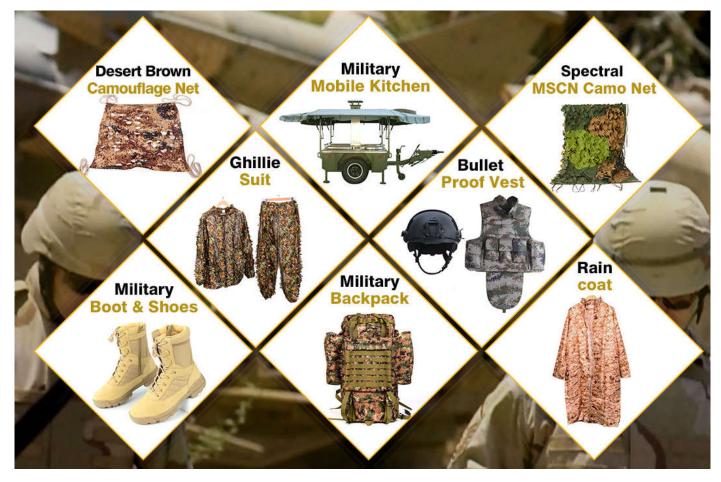

# **Brief Introduction**

Xiamen Hifa Stonexp Co., Ltd is established in the year of 2008, as government authorized manufacturer and of exporter military logistic and security products.

The major products are :military and police uniform and accessories , body armour and helmets , mobile field kitchens equipments, camouflage net /suits and hunting camo blinds