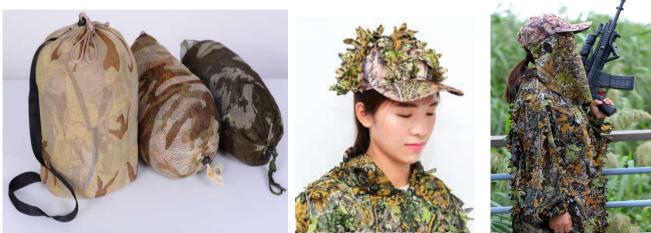

### Hunting blinds : real tree camouflage cap with 3D leaf mask

Hunting blinds : real tree camouflage cap, glove,mask,hood

Camouflage net

1. Civil Camouflage net