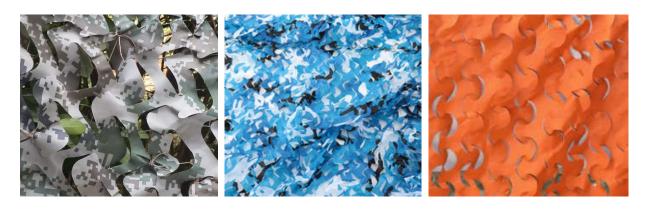

### Camouflage net displays:

Snow White

Woodland Camouflage

Army Green

Desert Digital

Desert Camouflage A

Desert Camouflage B

Digital Camouflage

Sea Blue Camouflage

Single Orange

Single Black

Custom design Color

Single Red

Reversible Sand/Brown

Reversible Green/Brown

Reversible Grey/white

Reversible Blue/light blue

Reversible Purple/Light Purple

Reversible Red/Black