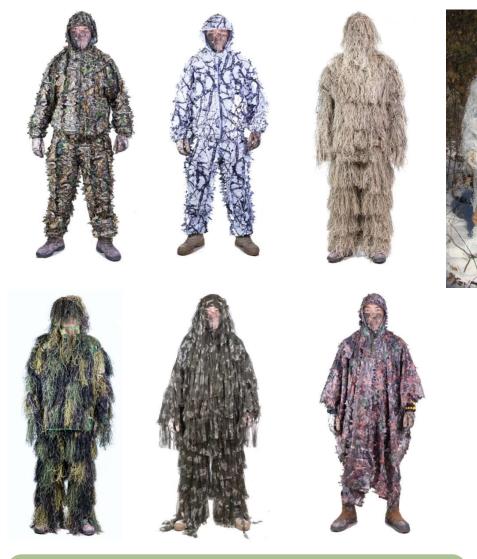

### Ghillie Suit 1. Full Body 5-Pc. ghillie suit

### Item Description

Hiding from something? For optimal concealment when hunting or trying to avoid your honey-do list, blend into the brush with our 5-Pc. Full Body Ghillie Suit. This complete set includes Jacket, Pants, Hood, Weapon Wrap and Storage Bag... everything you need to stay stealthy and hidden while on the hunt.

Made of 100% polyester Lightweight mesh lining for breathability Fire-retardant synthetic fibers help prevent you from bursting into flames Jacket has snap front for easy on / off Pants have an elastic waist with adjustment, snap-open cuffs with elastic Hood has mesh eye panel

## Color options