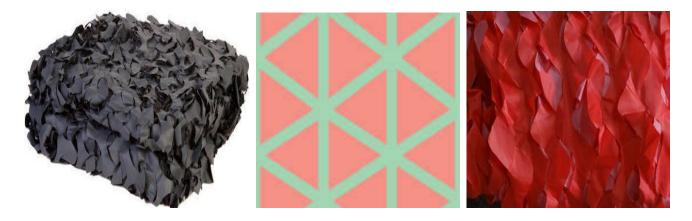

### Hunting blinds : real tree camouflage cap with 3D leaf mask

Hunting blinds : real tree camouflage cap, glove,mask,hood

Camouflage net

1. Civil Camouflage net

### Item Description

There are forest, desert, sea blue and snowfield style available.

Performance indicators are as follows:

1, Material: Polyester Oxford.

2,Size:can be customised

3,Color:can be customised

4, Finishing: Bound to nylon mesh netting for strength and tyingand

Reinforced edges

5,Weight: <140g/m2.

6,Operating life: 2 years outdoor.

7, Storage period: 10 years.

8,Environment -40~+50° C.

**Application:** 