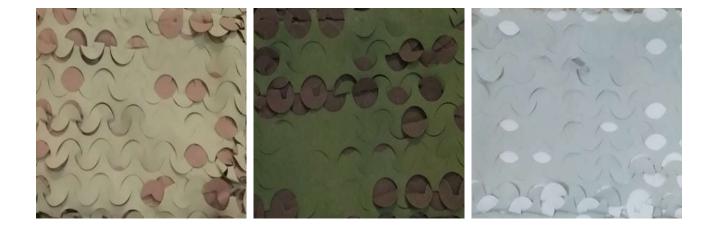

### Camouflage net displays:

Snow White

Woodland Camouflage

Army Green

Desert Digital

Desert Camouflage A

Desert Camouflage B

Digital Camouflage

Sea Blue Camouflage

Single Orange

Single Black

Custom design Color

Single Red

Reversible Sand/Brown

Reversible Green/Brown

Reversible Grey/white

Reversible Blue/light blue

Reversible Purple/Light Purple

Reversible Red/Black