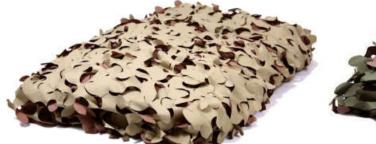

### Camouflage net displays:

Snow White

Woodland Camouflage

Army Green

Desert Digital

Desert Camouflage A

Desert Camouflage B

Digital Camouflage

Sea Blue Camouflage

Single Orange

Single Black

Custom design Color

Single Red

Reversible Sand/Brown

Reversible Green/Brown

Reversible Grey/white